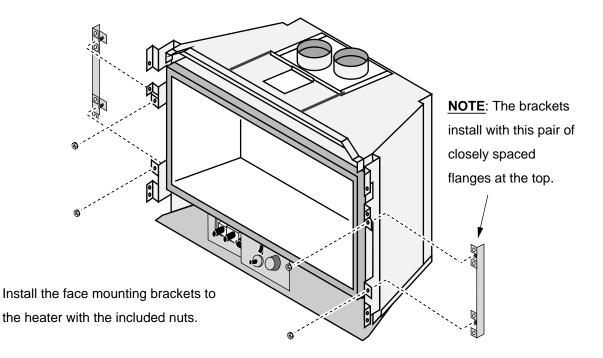

# **FPX 32 DVS Face**

## **Compatibility**

• DVS Insert EF II

## Part Numbers

- Arch Nickel 98500506 Arch Black 98500501
- Arch French Country 95300205
- Arch French Country Black 95300206
- Rect. Bevel Black 98500505
- Rect. Bevel Nickel 95300214

### <u>Warnings</u>

Soft Cloth

#### Plated Surfaces Warning:

Any marks left on the optional plated surface may become etched-in by the heat of the appliance. Use denatured alcohol and a soft cloth to clean.



#### Warning:

Make sure the heater has fully cooled prior to conducting service.

# Packing List



# Bracket Installation – DVS Insert EF II





## Face Installation